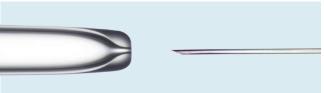

## **ICSI Injection Pipette**

Its long arm facilitates better control of sperm and its short spike minimizes damage to cell cytoplasm. Appearances of respective pipettes are inspected one by one with image system.

| REF      | Code     | ID (µm) | OD (µm) | Contents                  |
|----------|----------|---------|---------|---------------------------|
| 71000    | MT-INJ30 | 4       | 6       | 10pcs / box               |
| MT-INJ30 |          | OD<br>↓ | -       | MT-INJ30 <b>Injection</b> |