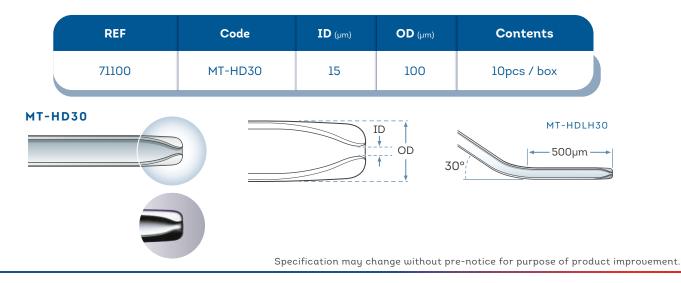

## **ICSI Holding Pipette**

Manufactured with special process in order to hold the oocytes flat and horizontal.